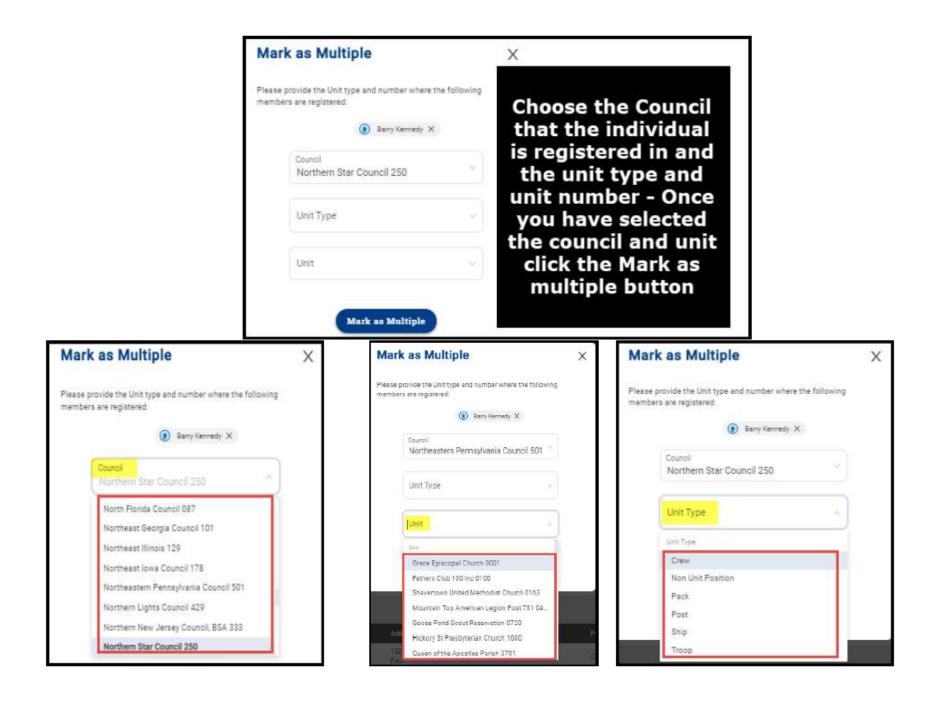

## Adding a Multiple

If an individual is paying in another unit, you have the ability to register them in your unit(s) as a multiple and no fee is collected. The unit listed as the multiple unit is the unit they through which they will be paying their recharter fees. If an individual is paying in a council level position, you have the ability to register them in the unit(s) as a multiple and no fee is collected by the unit(s).

Note 1: For those multipling from a council position select "Non-unit Position"

Note 2: The Charter Org Representative is the only individual that can multiple in more than one postion as a committee chair or committee member only. No other adult leaders can multiple in more than one position within the same unit.