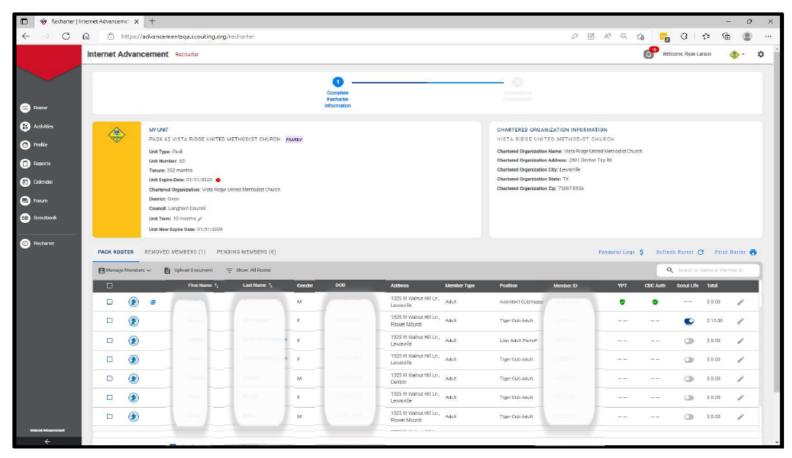

#### Once the roster is loaded, you may start editing the roster

- YPT Red Exclamation Point Youth Protection Training has not been completed and recorded in the person profile or the YPT has expired
- YPT Green Checkmark Youth Protection Training is current
- CBC Auth Green Checkmark New Criminal Background Disclosure has been received and recorded in the person profile
- CBC Red Exclamation Point New Criminal Background Disclosure has not been received
- Scout Life Toggle off No subscription has been added to the registration
- Scout Life Toggle on Subscription has been added to the registration
- No status "--" Not applicable (New Members, youth, and no fee adults)