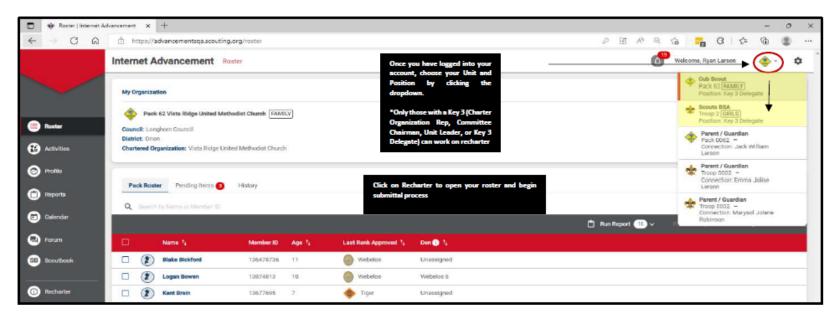

# Internet Rechartering may be accessed by the Unit Leader, Charter Org Rep, Committee Chairman or Key 3 Delegate by logging into their Scoutbook.com or my.Scouting Account or directly at

https://advancements.scouting.org/

## **Open Recharter**