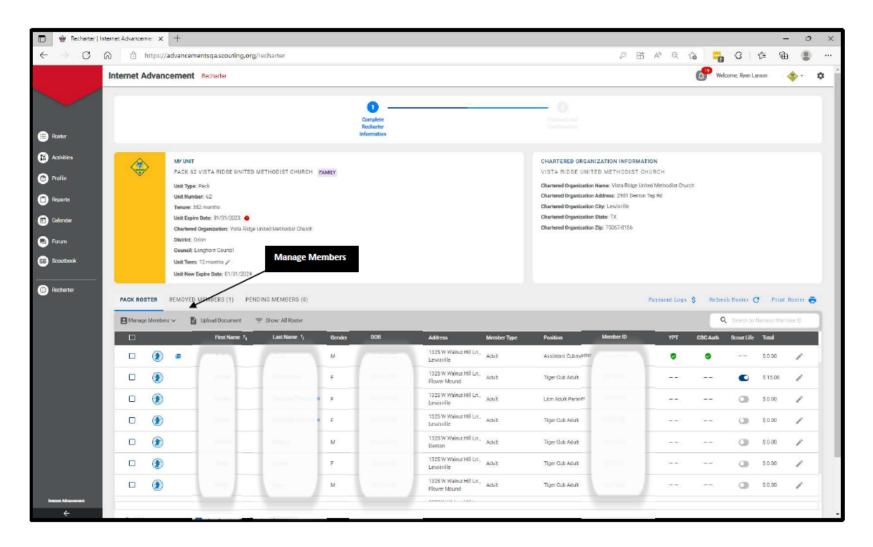

#### Once the roster is loaded, you may start editing the roster

- YPT Red Exclamation Point Youth Protection Training has not been completed and recorded in the person profile or the YPT has expired
- YPT Green Checkmark Youth Protection Training is current
- CBC Auth Green Checkmark New Criminal Background Disclosure has been received and recorded in the person profile
- CBC Red Exclamation Point New Criminal Background Disclosure has not been received
- Scout Life Toggle off No subscription has been added to the registration
- Scout Life Toggle on Subscription has been added to the registration
- No status "--" Not applicable (New Members, youth, and no fee adults)

# Changing an adult leader position

You have the ability to change a position of a leader by clicking on the pencil icon. Choose the appropriate position within the drop down and click update information.