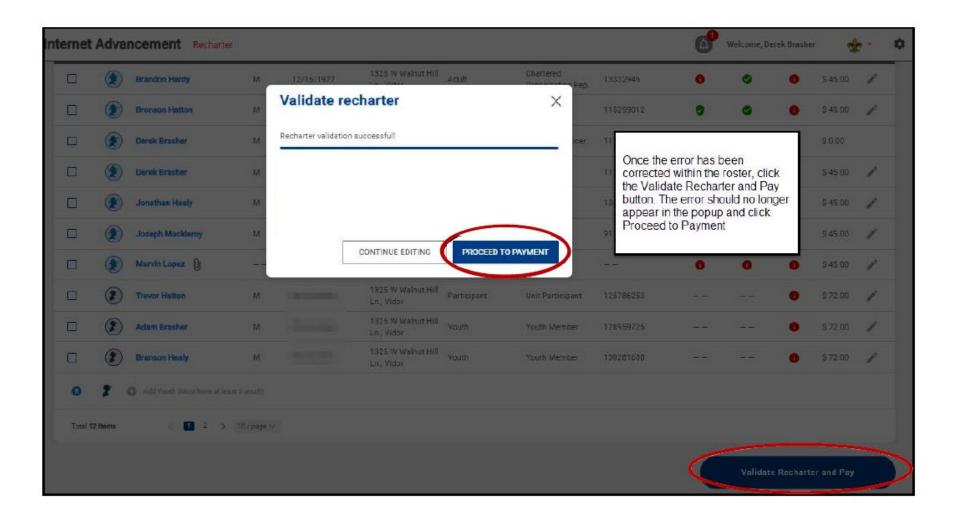

#### Once the roster is loaded, you may start editing the roster

- YPT Red Exclamation Point Youth Protection Training has not been completed and recorded in the person profile or the YPT has expired
- YPT Green Checkmark Youth Protection Training is current
- CBC Auth Green Checkmark New Criminal Background Disclosure has been received and recorded in the person profile
- CBC Red Exclamation Point New Criminal Background Disclosure has not been received
- Scout Life Toggle off No subscription has been added to the registration
- Scout Life Toggle on Subscription has been added to the registration
- No status "--" Not applicable (New Members, youth, and no fee adults)

# Changing an adult leader position

You have the ability to change a position of a leader by clicking on the pencil icon. Choose the appropriate position within the drop down and click update information.