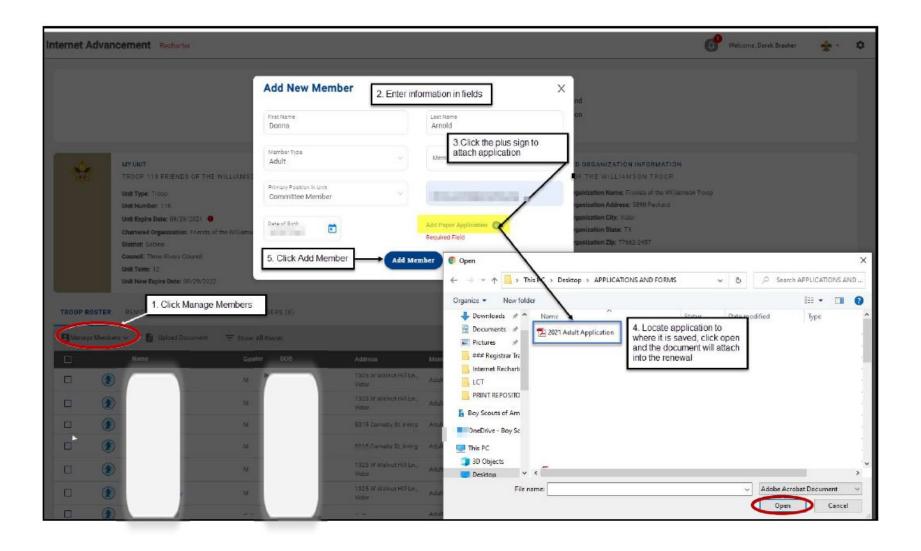

#### Adding a New Member

Click on Manage Members>Add New Member>Enter all required information>Click on the "+" sign next to Add Paper Application>Select the file and attach the application >Click the Add Member button.