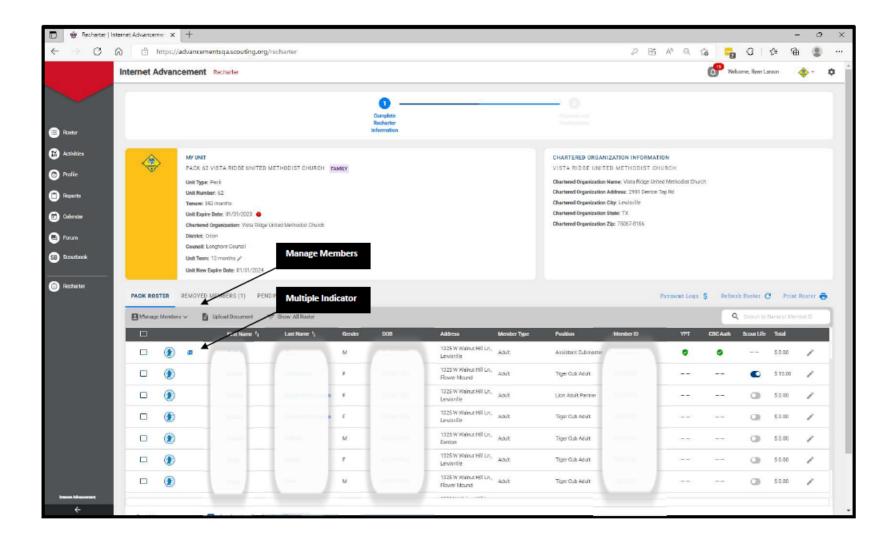

#### Adding an Existing Member of Another Unit

Click on Manage Members>Add New Member>Click Existing Member>Enter all required information>Click the Add Member button. The member will show a "+" by their name to indicate they are paying their registration fees in another unit. If they are paying their registration fees in your unit, click the checkbox by their name>Click Manage Members>Click Unmark as Multiple.