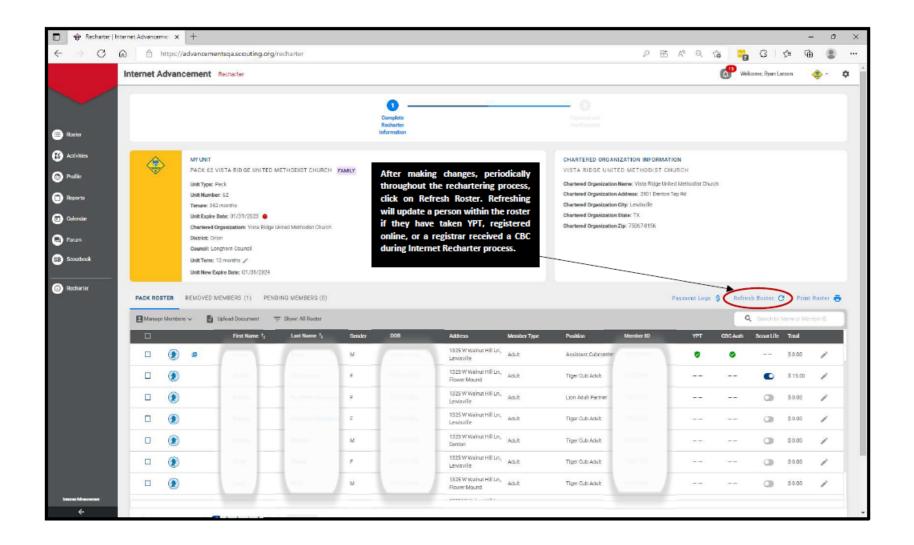

An email is sent with a link to complete an online registration. Reminder: click on Refresh Roster periodically throughout processing your renewal. This will add any new online registrations into your unit. Once the invite is sent, they will appear on the Pending Members Tab.