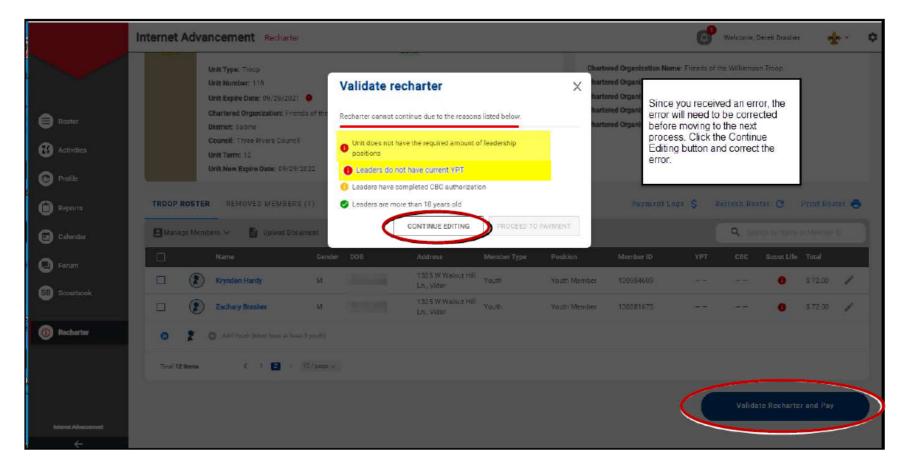

#### Once the roster is loaded, you may start editing the roster

- YPT Red Exclamation Point Youth Protection Training has not been completed and recorded in the person profile or the YPT has expired
- YPT Green Checkmark Youth Protection Training is current
- CBC Auth Green Checkmark New Criminal Background Disclosure has been received and recorded in the person profile
- CBC Red Exclamation Point New Criminal Background Disclosure has not been received
- Scout Life Toggle off No subscription has been added to the registration
- Scout Life Toggle on Subscription has been added to the registration
- No status "--" Not applicable (New Members, youth, and no fee adults)

# Changing an adult leader position

You have the ability to change a position of a leader by clicking on the pencil icon. Choose the appropriate position within the drop down and click update information.