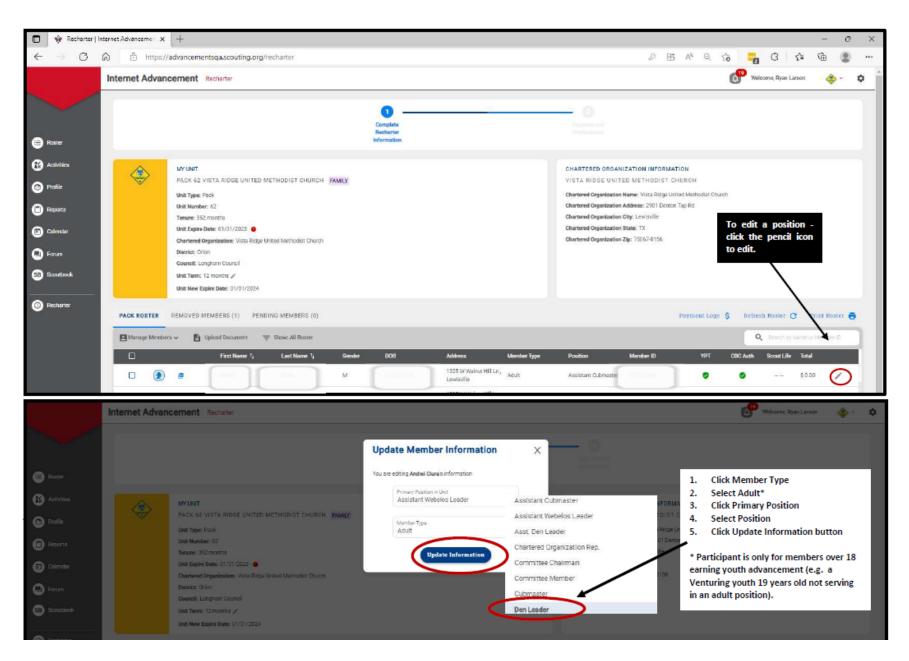

# Changing an adult leader position

You have the ability to change a position of a leader by clicking on the pencil icon. Choose the appropriate position within the drop down and click update information.