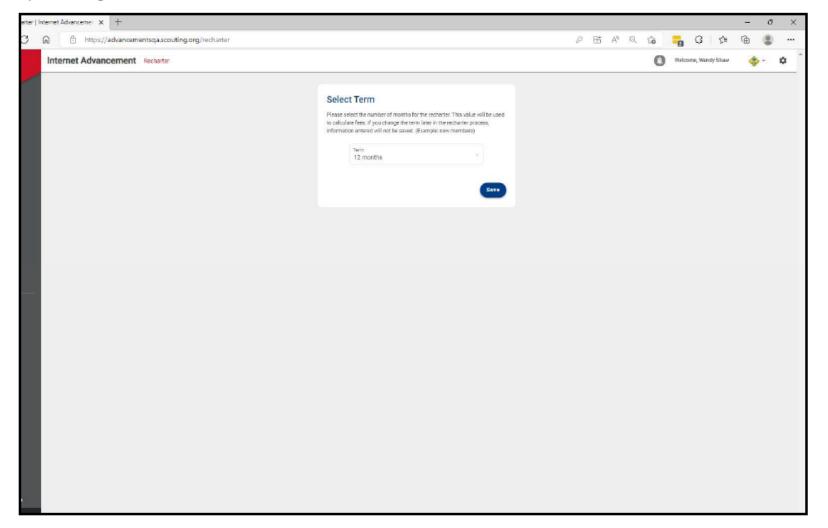

# Select your recharter term.

Consult with your Unit Commissioner or Council Registrar before selecting another term other than 12 months. If you change the term later after information has been entered, any information previously entered will need to be inputted and uploaded again.