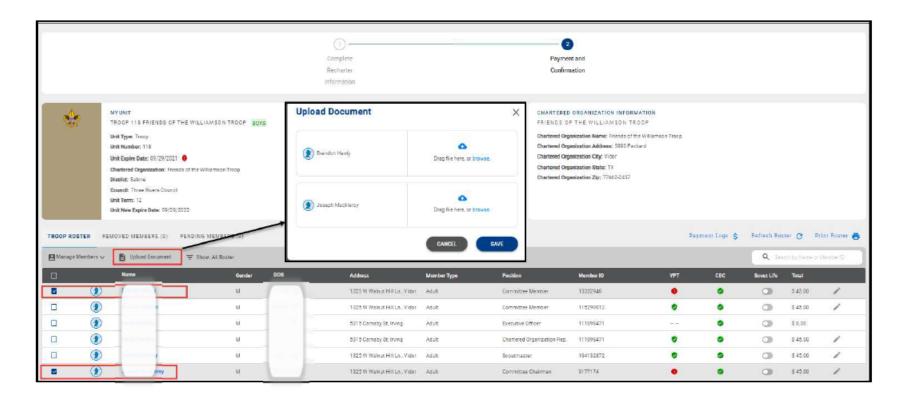

#### Uploading a Group of Documents into the Renewal

A group of documents, perferably in a zip file, can be uploaded into the renewal. They are Adult and Youth Applications, Criminal Background Disclosure Authorizations, Youth Protection Training Certificate, CORI Form and PA background records. Select the individuals that you are uploading documents for by checking the box next to their name and click upload documents. A popup will appear and this is where you load the zip file of documents.

#### Creating a Zip File for loading documents

If you are uploading a group of files, use your Zip File option by highlighting the documents, right click after highlighting the documents and select Send to and next slect Compressed (zipped) folder. Once you have created the zip file and named your zip folder, choose the folder when clicking the Upload Document option.