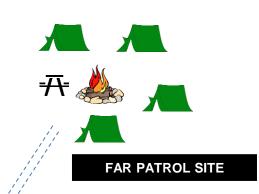

5 Occupancy: 50 Pavilion with 4 tables

Personal tent capable



# #5 - Onondoga

Patrol Sites: Total Tents: 21 Occupancy: 42

Personal tent capable













# #6 - Oneida

Patrol Sites: Total Tents: 34 Occupancy: 68 Pavilion with 4 tables



LEFT CENTER PATROL SITE

### Personal tent capable



**LEFT FRONT PATROL SITE** 













### **Entrance Drive**









**RIGHT PATROL SITE** 



**Prepared. For Life.®** 



# #7 - Cayuga

Patrol Sites: Total Tents: 28 Occupancy: 56

Personal tent capable

#### Map not to scale

### **FAR PATROL SITE**



[<del>]</del>



**LEFT PATROL SITE** 







## #8 - Seneca

Patrol Sites: Total Tents: 14 Occupancy: 28







# #9 - Lenape

Patrol Sites: Total Tents: 19 Occupancy: 38 Pavilion with 4 tables

#### Multiple personal tents capable







**Entrance Drive** 







# #10 - Shawnee (full view)

Patrol Sites: Total Tents: 20 Occupancy: 40

Multiple personal tents capable









# #10A - Big Shawnee

Patrol Sites: Total Tents: 10 Occupancy: 20

Multiple personal tents capable





To: #10B Little Shawnee





**Entrance Drive** 



# #10B - Little Shawnee

Patrol Sites: Total Tents: 10 Occupancy: 20

Multiple personal tents capable



To: #10A Big Shawnee









**Prepared. For Life.®** 

# BOY SCOUTS OF AMERICA CAMP MINSI CAMPSITE LAYOUTS

Map not to scale

# #11 — Sacagawea (Formerly Tuscarora South or "Shower House Side")

Patrol Sites: Total Tents: 12 Occupancy: 24





Map not to scale #12 — Tatamy (Formerly the Counselor In Training, "CIT", Site)

Patrol Sites: Total Tents: 12 Occupancy: 24

Port-a-Pot and wash tub