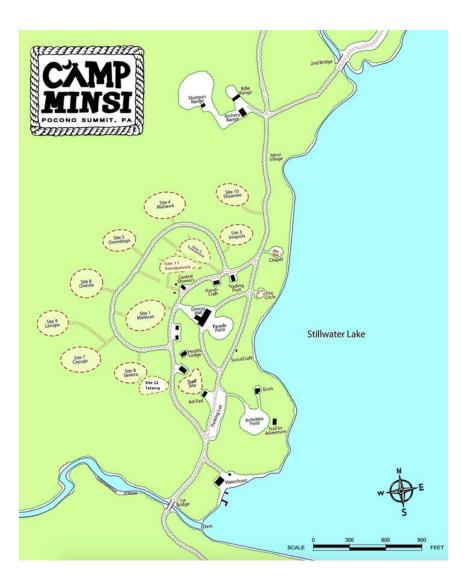

# Central **Camp Minsi Campsites**

**Total Campsites:** 13 **Comfort Stations:** 10 With summer flush toilets Patrol Sites: 40 Total Tents: 251 502 Occupancy:

**Prepared. For Life.®** 

# BOY SCOUTS OF AMERICA CAMP MINSI CAMPSITE LAYOUTS