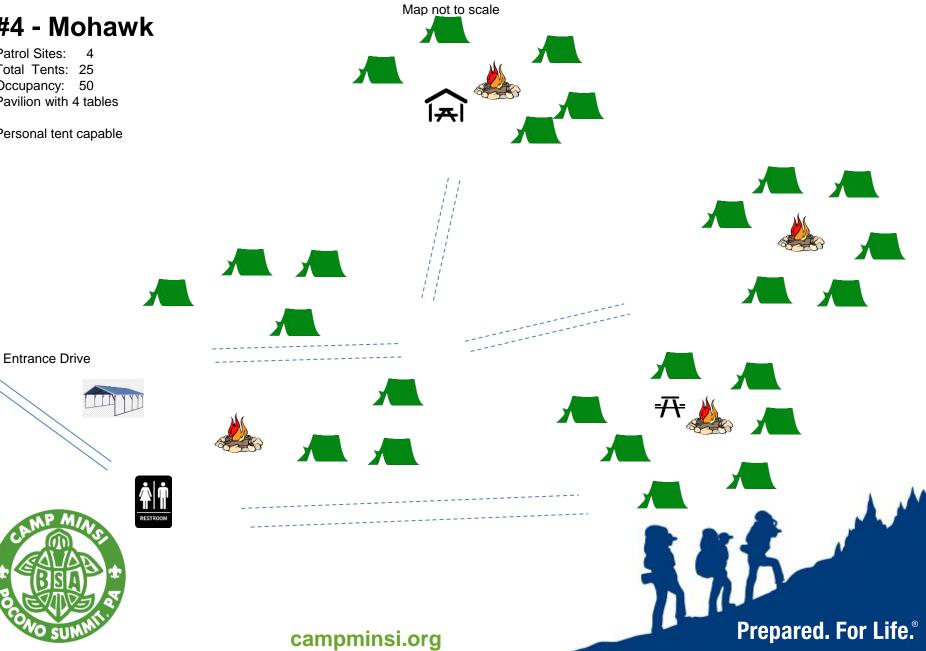

# #4 - Mohawk

Patrol Sites: Total Tents: 25 Occupancy: 50 Pavilion with 4 tables

Personal tent capable