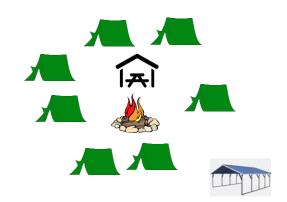

# #4 - Mohawk

Patrol Sites: Total Tents: 25 Occupancy: 50 Pavilion with 4 tables

Personal tent capable

# #6 - Oneida

Patrol Sites: Total Tents: 34 Occupancy: 68 Pavilion with 4 tables

LEFT CENTER PATROL SITE

# #9 - Lenape

Patrol Sites: Total Tents: 19 Occupancy: 38 Pavilion with 4 tables