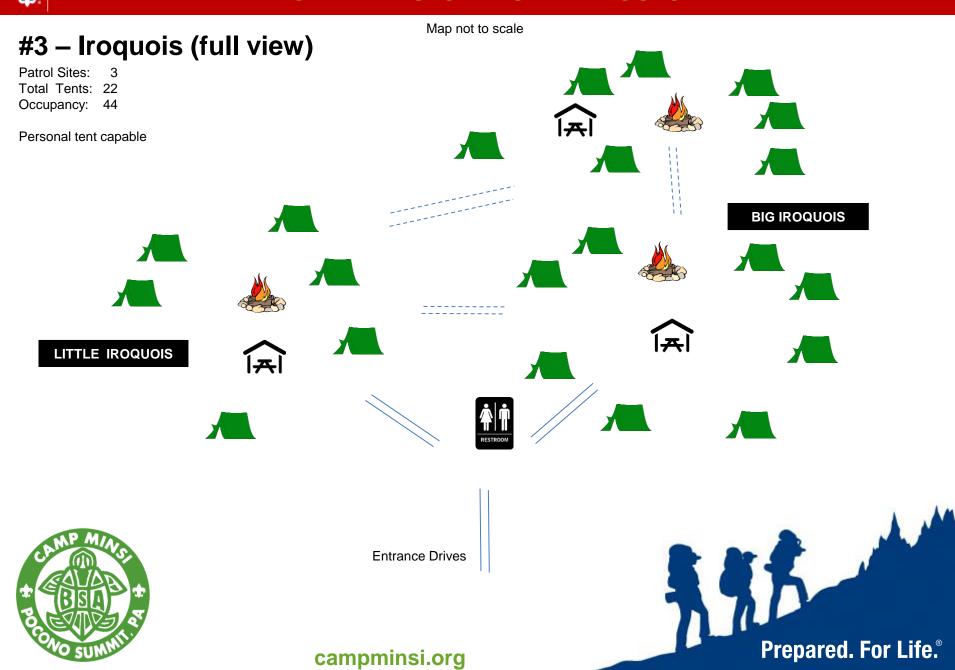

# #3A - Big Iroquois

Patrol Sites: Total Tents: 16 Occupancy: 32

Personal tent capable

To:3B - Little Iroquois

**Entrance Drives** 

**Prepared. For Life.®** 

#### Map not to scale

# #3B - Little Iroquois

Patrol Sites: Total Tents: Occupancy: 12