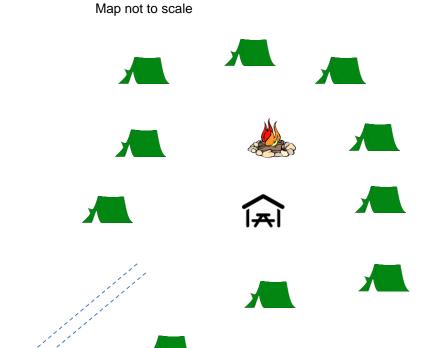

# #3A - Big Iroquois

Patrol Sites: Total Tents: 16 Occupancy: 32

Personal tent capable

To:3B - Little Iroquois

**Entrance Drives** 

**Prepared. For Life.®** 

#### Map not to scale