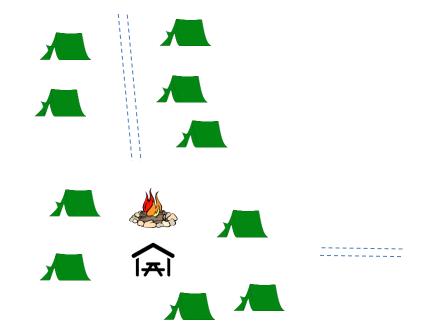

# #4 - Mohawk

Patrol Sites: Total Tents: 25 Occupancy: 50 Pavilion with 4 tables

Personal tent capable