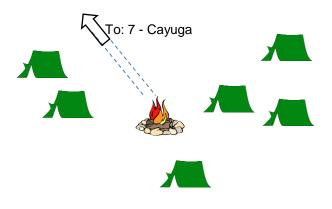

# #7 - Cayuga

Patrol Sites: Total Tents: 28 Occupancy: 56

Personal tent capable