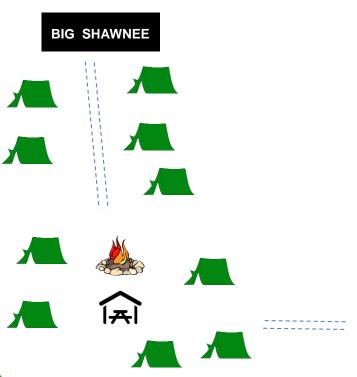

# #10A - Big Shawnee

Patrol Sites: Total Tents: 10 Occupancy: 20

Multiple personal tents capable

To: #10B Little Shawnee

**Entrance Drive** 