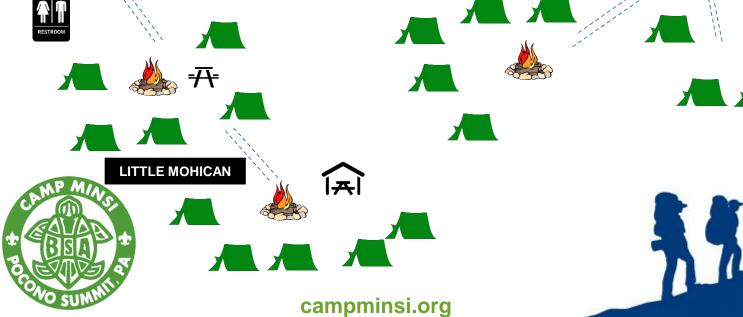

# #1 - Mohican (full view)

Patrol Sites: Total Tents: 32 Occupancy: 64

Personal tent capable

Map not to scale **BIG MOHICAN Entrance Drive** 

This Page Last Revised: 8/8/2017

Map not to scale

# #1A - Big Mohican

To: #1B Little Mohican

Patrol Sites: Total Tents: 21 Occupancy: 42

Personal tent capable

Map not to scale

## #1B - Little Mohican

Patrol Sites: Total Tents: 11 Occupancy: 22

**Entrance Drive** 