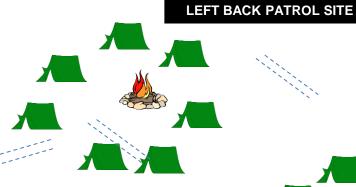

# #6 - Oneida

Patrol Sites: Total Tents: 34 Occupancy: 68 Pavilion with 4 tables

LEFT CENTER PATROL SITE