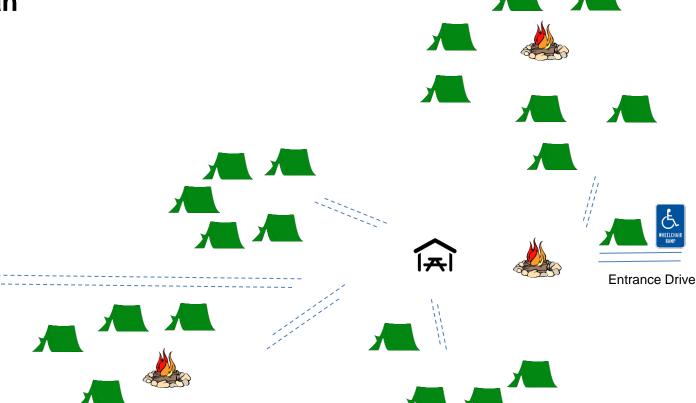

# #2 — Tuscarora (Formerly Tuscarora North or "Trading Post Side")

Patrol Sites: Total Tents: 12 Occupancy: 24

**Trading Post** 

To: 11 - Sacagawea

Map not to scale