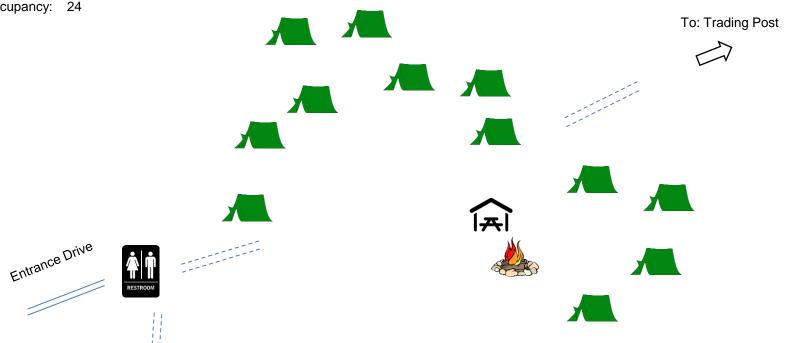

# #2 — Tuscarora (Formerly Tuscarora North or "Trading Post Side")

Patrol Sites: Total Tents: 12 Occupancy: 24

**Trading Post** 

To: 11 - Sacagawea

Map not to scale