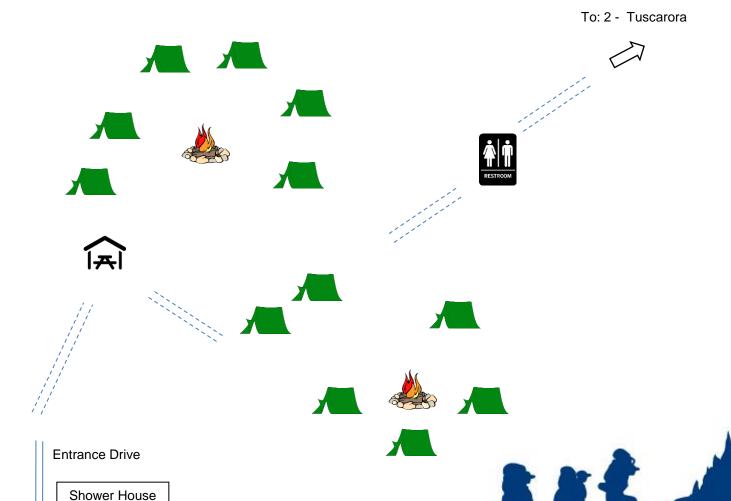

# #2 — Tuscarora (Formerly Tuscarora North or "Trading Post Side")

Patrol Sites: Total Tents: 12 Occupancy: 24

**Trading Post** 

To: 11 - Sacagawea

Map not to scale