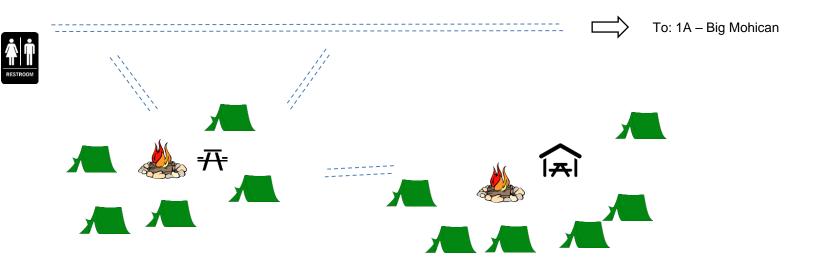

# #1A - Big Mohican

To: #1B Little Mohican

Patrol Sites: Total Tents: 21 Occupancy: 42

Personal tent capable

Map not to scale