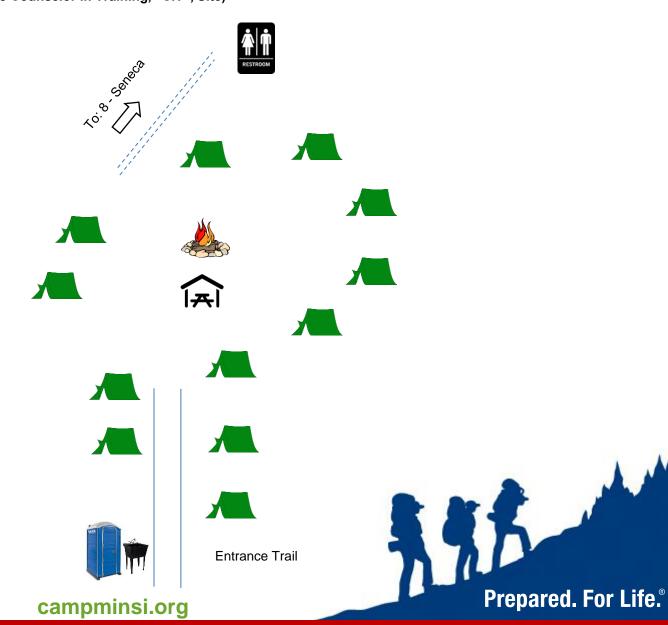

# #11 — Sacagawea (Formerly Tuscarora South or "Shower House Side")

Patrol Sites: Total Tents: 12 Occupancy: 24

Map not to scale #12 — Tatamy (Formerly the Counselor In Training, "CIT", Site)

Patrol Sites: Total Tents: 12 Occupancy: 24

Port-a-Pot and wash tub