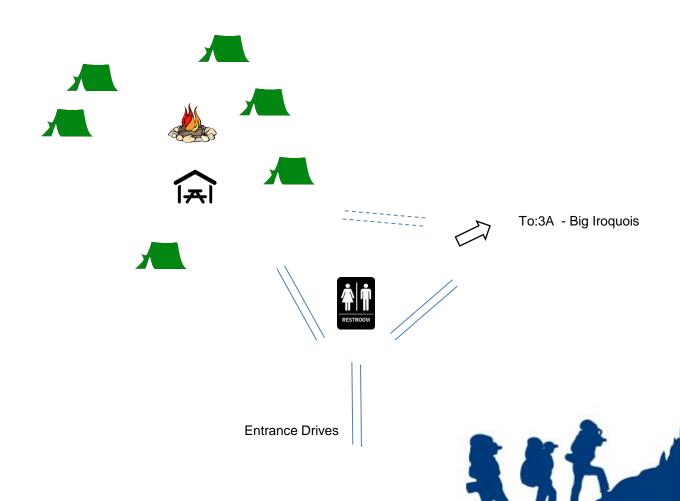

# #3A - Big Iroquois

Patrol Sites: Total Tents: 16 Occupancy: 32

Personal tent capable

To:3B - Little Iroquois

**Entrance Drives** 

**Prepared. For Life.®** 

#### Map not to scale