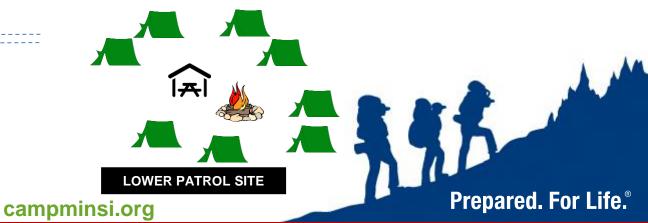

# #4 - Mohawk

Patrol Sites: Total Tents: 25 Occupancy: 50 Pavilion with 4 tables

Personal tent capable