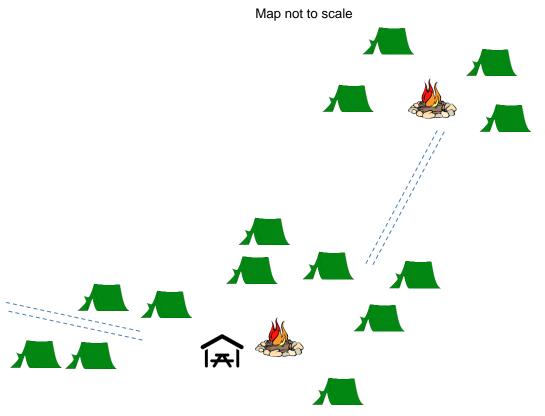

# #7 - Cayuga

Patrol Sites: Total Tents: 28 Occupancy: 56

Personal tent capable