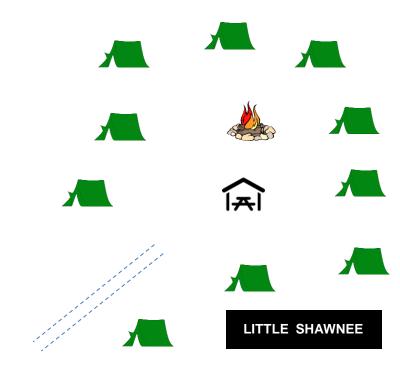

# #10B - Little Shawnee

Patrol Sites: Total Tents: 10 Occupancy: 20

Multiple personal tents capable

To: #10A Big Shawnee

**Prepared. For Life.®** 