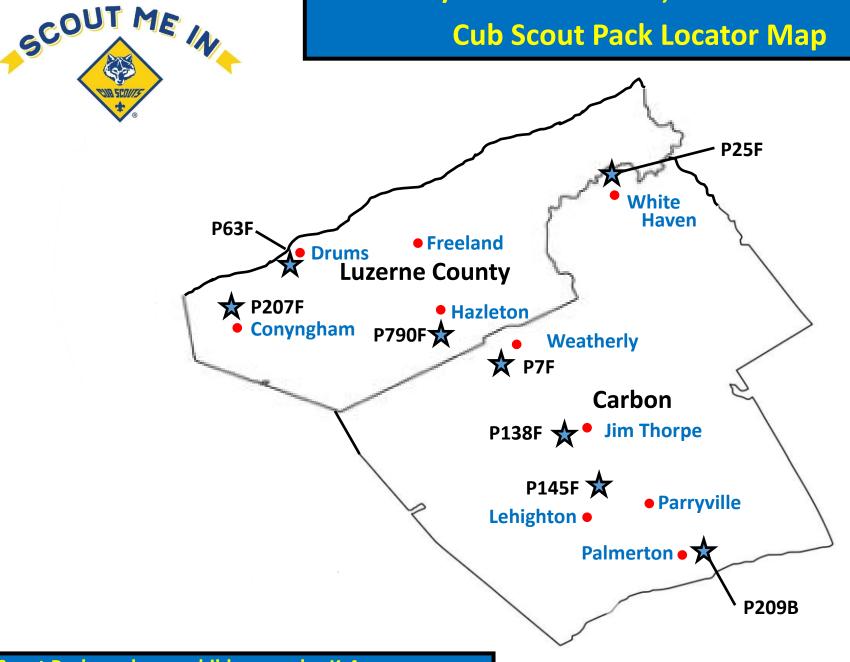

# Carbon/Luzerne District, Minsi Trails Council **Cub Scout Pack Locator Map**

**Cub Scout Packs welcome children grades K-4** B denotes packs accepting only boys F denotes family packs accepting boys and girls

# Carbon/Luzerne District Pack contact and meeting information

#### Pack 7F

Contact: Diana Leininger 570-582-8886 diannachris@verizon.net Tweedle Park, 1 Tweedle Park, Weatherly, PA 18255

#### Pack 25F

Contact: Janet Jungermann 570-582-5221 Trooppack0025@yahoo.com Monday St Paul's Lutheran Church 418 Berwick St White Haven PA 18661

#### Pack 63F

Contact: Christopher Beltrami pack63drums@gmail.com Monday 772 St. Johns Rd, Drums, PA 18222

#### Pack 138F

Contact: Jyl Venditti 401-556-3482 jvend71@gmail.com Christ Lutheran Church, 189 Church Rd, Jim Thorpe, PA 18229

#### Pack 145F

Contact: Robert Breiner 570-778-1074 breiner.jr@gmail.com St John's Church Mahoning, 826 Mahoning Drive W. Lehighton, PA 18235

# Pack 207F

Contact: Rocco Parise roccopasrise@yahoo.com Tuesday Christ UCC, 470 S Main St, Conyngham, Pa 18219

# Pack 209B

Contact: Edward DiDario 484-264-1759 scoutingpack209@gmail.com Jerusalem UCC, 545 Church Rd. Palmerton, Pa 18071

### Pack 790F

Contact: Chris Marsch 570-233-7282 christophermarsch@gmail.net Welsh Congregational Church 1233 S. Church St, Hazleton, Pa 18201 B denotes Packs accepting only boys grades K-5 F denotes Family Packs accepting boys & girls grades K-5